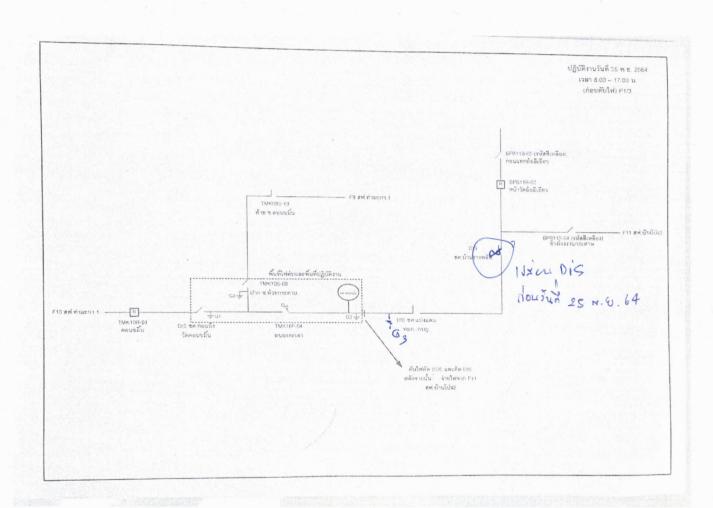

## Switching Deadline

22 พ.ย. 64

.ก.ต. ทมก (ปน) ....... /๒๕๖๔

ชื่อผู้รับ นายสมบูรณ์ สิงค์โตทอง ชื่อผู้ส่ง นายสีระตักอื่ เพื่องของ

วันที่ ...๑๕ พฤศจิภายน ๒๕๖๔ ตำแหน่ง \_ อก.ปน.(ก๓)

|                                                                                                                                                                                                                                                                                                                                                                                                                                                                                                                                                                                                                                                                                                                                                                                                                                                                                                                                                                                                                                                                                                                                                                                                                                                                                                                                                                                                                                                                                                                                                                                                                                                                                                                                                                                                                                                                                                                                                                                                                                                                                                                                | ฟ็ดเดอร์                | สังเขปแนบ จำนว<br>วัน/เดือน/ปี                | ตั้งแต่เวลา  | ถึงเวลา        | ลักษณะงานที่ปฏิบัติ/บริเวณ                  | จาก                                              | ถึง                                                | ผู้ควบคุมงาน                                  |  |  |  |
|--------------------------------------------------------------------------------------------------------------------------------------------------------------------------------------------------------------------------------------------------------------------------------------------------------------------------------------------------------------------------------------------------------------------------------------------------------------------------------------------------------------------------------------------------------------------------------------------------------------------------------------------------------------------------------------------------------------------------------------------------------------------------------------------------------------------------------------------------------------------------------------------------------------------------------------------------------------------------------------------------------------------------------------------------------------------------------------------------------------------------------------------------------------------------------------------------------------------------------------------------------------------------------------------------------------------------------------------------------------------------------------------------------------------------------------------------------------------------------------------------------------------------------------------------------------------------------------------------------------------------------------------------------------------------------------------------------------------------------------------------------------------------------------------------------------------------------------------------------------------------------------------------------------------------------------------------------------------------------------------------------------------------------------------------------------------------------------------------------------------------------|-------------------------|-----------------------------------------------|--------------|----------------|---------------------------------------------|--------------------------------------------------|----------------------------------------------------|-----------------------------------------------|--|--|--|
| Security of the security of th | TMK 90                  | b& W.U. ba                                    | od.oo 11.    | ବଟ.୦୦ଧ.        | ปรับปรุงระบบจำหน่าย                         | DIS ชั่วคราว<br>ก่อนถึงวัดตอน<br>ขมิ้น<br>TM¥10S | DIS ชั่วคราว<br>หน้าเทศบาล<br>ดอนขมิ้น<br>TMK105-0 | นายธนวิชญ์<br>อภิสิทธิเนตร<br>โทร ๐๘๕-๘๒๕๖๖๔๔ |  |  |  |
|                                                                                                                                                                                                                                                                                                                                                                                                                                                                                                                                                                                                                                                                                                                                                                                                                                                                                                                                                                                                                                                                                                                                                                                                                                                                                                                                                                                                                                                                                                                                                                                                                                                                                                                                                                                                                                                                                                                                                                                                                                                                                                                                | พื้นที่ที่มีผู้ใช้      | ว์ไฟได้รับผลกระท                              |              | പ്പുകയ്യാലുള്ള | วั้นและ ม.๑๔ ต.ท่าผา (บางส่วน               |                                                  |                                                    |                                               |  |  |  |
|                                                                                                                                                                                                                                                                                                                                                                                                                                                                                                                                                                                                                                                                                                                                                                                                                                                                                                                                                                                                                                                                                                                                                                                                                                                                                                                                                                                                                                                                                                                                                                                                                                                                                                                                                                                                                                                                                                                                                                                                                                                                                                                                |                         |                                               |              |                | งผมและ มะเขอ. พ.ศ. พ.ศ. (บางถาม.<br>ตำแหน่ง |                                                  | โทร ๐๘๕                                            | -ಡಲಕ್ಷದಿಂದ                                    |  |  |  |
|                                                                                                                                                                                                                                                                                                                                                                                                                                                                                                                                                                                                                                                                                                                                                                                                                                                                                                                                                                                                                                                                                                                                                                                                                                                                                                                                                                                                                                                                                                                                                                                                                                                                                                                                                                                                                                                                                                                                                                                                                                                                                                                                | Street Street Street    |                                               |              |                | ฟภ. (หากมีโอกาสชำรุต ผคส.กร                 |                                                  |                                                    |                                               |  |  |  |
|                                                                                                                                                                                                                                                                                                                                                                                                                                                                                                                                                                                                                                                                                                                                                                                                                                                                                                                                                                                                                                                                                                                                                                                                                                                                                                                                                                                                                                                                                                                                                                                                                                                                                                                                                                                                                                                                                                                                                                                                                                                                                                                                |                         | <ul><li>๑.มีสายเคเบิลใ</li></ul>              |              |                |                                             |                                                  | *1                                                 |                                               |  |  |  |
|                                                                                                                                                                                                                                                                                                                                                                                                                                                                                                                                                                                                                                                                                                                                                                                                                                                                                                                                                                                                                                                                                                                                                                                                                                                                                                                                                                                                                                                                                                                                                                                                                                                                                                                                                                                                                                                                                                                                                                                                                                                                                                                                |                         | <b>้ ๒.ไม่มีสายเคเบิ</b> ส<br>กควบคุมการจ่ายใ |              |                | ลงชื่อ                                      | uos(o)                                           |                                                    |                                               |  |  |  |
|                                                                                                                                                                                                                                                                                                                                                                                                                                                                                                                                                                                                                                                                                                                                                                                                                                                                                                                                                                                                                                                                                                                                                                                                                                                                                                                                                                                                                                                                                                                                                                                                                                                                                                                                                                                                                                                                                                                                                                                                                                                                                                                                | ผคฟ. พิจารณาแล้วเห็นควร |                                               |              |                |                                             |                                                  |                                                    |                                               |  |  |  |
|                                                                                                                                                                                                                                                                                                                                                                                                                                                                                                                                                                                                                                                                                                                                                                                                                                                                                                                                                                                                                                                                                                                                                                                                                                                                                                                                                                                                                                                                                                                                                                                                                                                                                                                                                                                                                                                                                                                                                                                                                                                                                                                                |                         | 🗆 อนุมัติให้ต่                                | กับไฟตามคำขอ | ข้อพีต         | แดอร์ <b>TMKIO</b> จาก TMK <b>I</b> o       | ก้ง                                              | 7 M K 10                                           | 05-08, DIST                                   |  |  |  |
|                                                                                                                                                                                                                                                                                                                                                                                                                                                                                                                                                                                                                                                                                                                                                                                                                                                                                                                                                                                                                                                                                                                                                                                                                                                                                                                                                                                                                                                                                                                                                                                                                                                                                                                                                                                                                                                                                                                                                                                                                                                                                                                                |                         | พนักงานศูนย์                                  | לא פרע ד     | ย มีที่        | 🥳ประสานงานการขอดับ                          | โฟกับ 1676                                       | ยหายที่                                            | อภิสิทธิเนตร                                  |  |  |  |
|                                                                                                                                                                                                                                                                                                                                                                                                                                                                                                                                                                                                                                                                                                                                                                                                                                                                                                                                                                                                                                                                                                                                                                                                                                                                                                                                                                                                                                                                                                                                                                                                                                                                                                                                                                                                                                                                                                                                                                                                                                                                                                                                | สำหรับผู้อนู            | บัต                                           |              |                | ( ware and ) do 7 111                       | Faller ich                                       | Ö                                                  |                                               |  |  |  |
|                                                                                                                                                                                                                                                                                                                                                                                                                                                                                                                                                                                                                                                                                                                                                                                                                                                                                                                                                                                                                                                                                                                                                                                                                                                                                                                                                                                                                                                                                                                                                                                                                                                                                                                                                                                                                                                                                                                                                                                                                                                                                                                                |                         | (AM)<br>1. NM X- V                            | NUM.         |                | ขั้นตอนการสวิชชิ่ง<br>แผนผังแนบ             | 4 แผ่น<br>3 แผ่น                                 |                                                    |                                               |  |  |  |
|                                                                                                                                                                                                                                                                                                                                                                                                                                                                                                                                                                                                                                                                                                                                                                                                                                                                                                                                                                                                                                                                                                                                                                                                                                                                                                                                                                                                                                                                                                                                                                                                                                                                                                                                                                                                                                                                                                                                                                                                                                                                                                                                | อก.                     | บษ.(ก๓), อก.วว.<br><b>วัติ</b> และแจ้ง จป.    | (fim)        | ความปลอดภัย    | ผจฟ (สถานีๆ                                 |                                                  | 17.77                                              | )                                             |  |  |  |